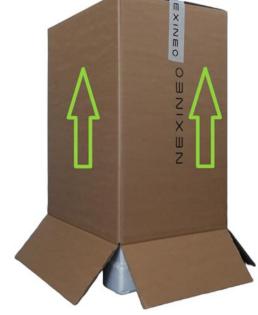

Carefully cut the adhesive tape on the NEXI GO server box, undo the box flaps, flip the box upright

and pull it upwards.

After removing the box, remove the power cord taped to the back of the NEXI GO server.