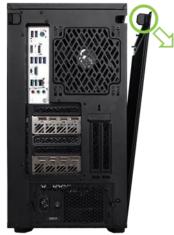

## **REMOVAL OF FILLING MATERIALS**

Pull the side panel of the NEXI GO server with the warning sticker off by pulling on the marked handle.

Remove the filling material (bubble wrap) from inside the NEXI GO server.