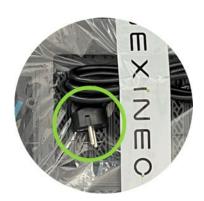

Carefully cut the adhesive tape on the NEXI GO server box, undo the box flaps, flip the box upright

and pull it upwards.

After removing the box, remove the power cord taped to the back of the NEXI GO server.