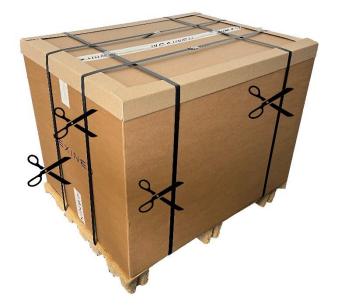

## **PACKAGE CONTENTS**

The complete NEXINEO classroom kit includes the following components:

- NEXI GO server
- NEO virtual desktop devices
- MikroTik router
- Switch TP-Link

All of these components will arrive to you carefully packed in one box placed on a pallet. Cut the binding strips and remove the corner profiles.