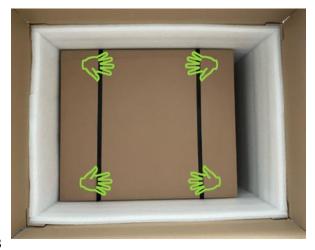

Carefully pull the NEXI GO Server box out of the large box using the tie wraps. **The NEXI GO Server** box must always be pulled out by two persons at a time! The weight of the NEXI GO server is approximately 25 kilograms! Place the server box horizontally (in the direction of the label).