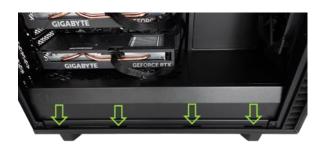

## **REMOVAL OF FILLING MATERIALS**

Pull the side panel of the NEXI GO server with the warning sticker off by pulling on the marked handle.

Remove the filling material (bubble wrap) from inside the NEXI GO server.