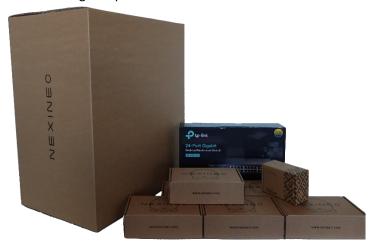

## **PACKAGE CONTENTS**

The complete NEXINEO classroom kit includes the following components:

- NEXI GO server
- NEO virtual desktop devices
- MikroTik router
- Switch TP-Link

All of these components will arrive to you carefully packed in one box placed on a pallet. Cut the binding strips and remove the corner profiles.

Carefully cut the adhesive tape that covers the box, open the box and remove the protective PE foam.

Remove the filling material – bubble wrap. Take out the NEO virtual desktop devices, switch(es) and the router.