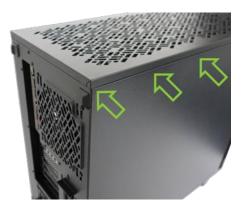

## **REMOVAL OF FILLING MATERIALS**

Pull the side panel of the NEXI GO server with the warning sticker off by pulling on the marked handle.

Remove the filling material (bubble wrap) from inside the NEXI GO server.

Put the side panel back on.

After the unpacking of the NEXINEO system, you can complete the physical installation of the NEXINEO system according to the NEXINEO INSTALLATION AND OPERATING MANUAL found on the website <a href="mailto:shop.nexineo.com">shop.nexineo.com</a> under the "Support" section.