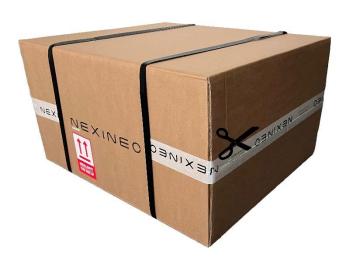

Carefully cut the adhesive tape that covers the box, open the box and remove the protective PE foam.

Remove the filling material – bubble wrap. Take out the NEO virtual desktop devices, switch(es) and the router.