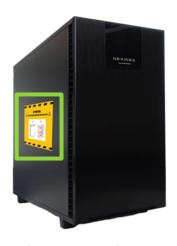

## **REMOVAL OF FILLING MATERIALS**

Pull the side panel of the NEXI GO server with the warning sticker off by pulling on the marked handle.

Remove the filling material (bubble wrap) from inside the NEXI GO server.