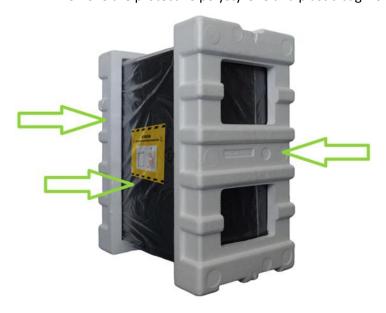

## **REMOVAL OF FILLING MATERIALS**

Pull the side panel of the NEXI GO server with the warning sticker off by pulling on the marked handle.

Remove the filling material (bubble wrap) from inside the NEXI GO server.