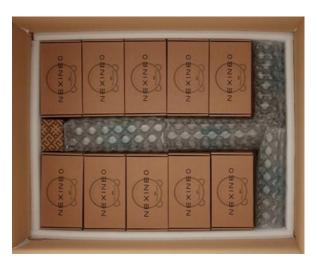

## **PACKAGE CONTENTS**

The complete NEXINEO classroom kit includes the following components:

- NEXI GO server
- NEO virtual desktop devices
- MikroTik router
- Switch TP-Link

All of these components will arrive to you carefully packed in one box placed on a pallet. Cut the binding strips and remove the corner profiles.

Carefully cut the adhesive tape that covers the box, open the box and remove the protective PE foam.

Remove the filling material – bubble wrap. Take out the NEO virtual desktop devices, switch(es) and the router.