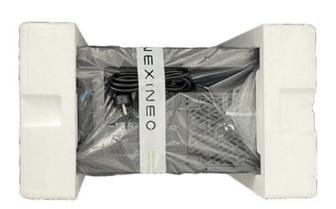

Remove the protective polystyrene and plastic bag from the NEXI GO server.

## **REMOVAL OF FILLING MATERIALS**

Pull the side panel of the NEXI GO server with the warning sticker off by pulling on the marked handle.

Remove the filling material (bubble wrap) from inside the NEXI GO server.