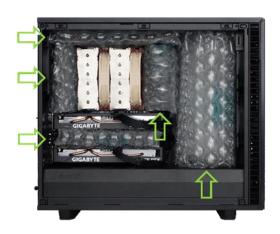

## **REMOVAL OF FILLING MATERIALS**

Pull the side panel of the NEXI GO server with the warning sticker off by pulling on the marked handle.

Remove the filling material (bubble wrap) from inside the NEXI GO server.