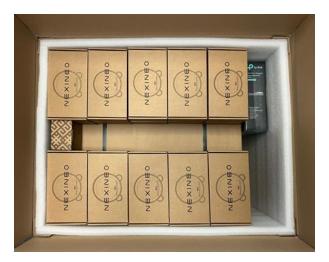

Carefully cut the adhesive tape that covers the box, open the box and remove the protective PE foam.

Remove the filling material – bubble wrap. Take out the NEO virtual desktop devices, switch(es) and the router.

Carefully pull the NEXI GO Server box out of the large box using the tie wraps. **The NEXI GO Server** box must always be pulled out by two persons at a time! The weight of the NEXI GO server is approximately 25 kilograms! Place the server box horizontally (in the direction of the label).