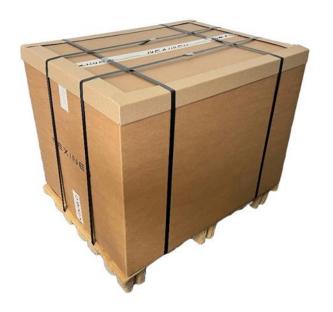

## **PACKAGE CONTENTS**

The complete NEXINEO classroom kit includes the following components:

- NEXI GO server
- NEO virtual desktop devices
- MikroTik router
- Switch TP-Link

All of these components will arrive to you carefully packed in one box placed on a pallet. Cut the binding strips and remove the corner profiles.